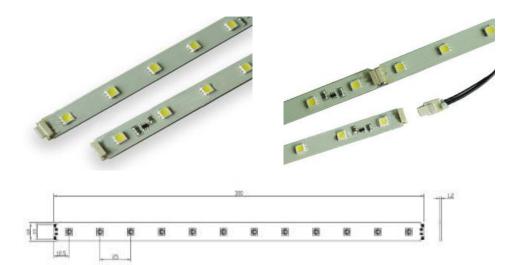

### 0.3m 5050 LED Strip

Light Source: 5050 SMD LEDs LED Power: 2.5W linput Voltage: 24V DC Frequency: 50/60Hz Dimension: 300 \*12mm Color: CW/WW Beam Angle: 120° Service Life: >30000Hrs CRI(Ra): >75

## **Characteristics At Ta=25oC**

| Part Number             | Length | Tc(k)          | Colour        | LED<br>Q`ty | Intensity | Power(W) | Forward<br>Voltage |
|-------------------------|--------|----------------|---------------|-------------|-----------|----------|--------------------|
| MDZ11-C5050W3-<br>12-24 | 300mm  | 5000-<br>7000K | Cool white    | 12          | 150m      | 2.5W     | 24V DC             |
| MDZ11-C5050W6-<br>12-24 | 300mm  | 2700-<br>3500K | Warm<br>white | 12          | 135lm     | 2.5W     | 24V DC             |