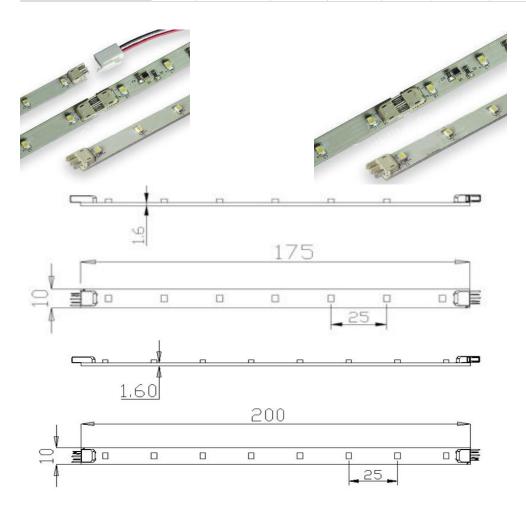

#### 0.2m 3528 LED Strip

Light Source: 3528 SMD LEDs LED Power: 0.5W linput Voltage: 12V DC Frequency: 50/60Hz Dimension: 175 / 200 \*10mm Color: CW/WW Beam Angle: 120° Service Life: >30000Hrs CRI(Ra): >75

## **Characteristics At Ta=25oC**

| Part Number         | Length | Tc(k)      | Colour     | LED Q`ty | Intensity | Power(W) | Forward Voltage |
|---------------------|--------|------------|------------|----------|-----------|----------|-----------------|
| MDZ11-3528W3-7-30IC | 175mm  | 5000-7000K | Cool white | 7        | 36.5lm    | 0.5W     | 12V DC          |
| MDZ11-3528W3-8-30IC | 200mm  | 5000-7000K | Cool white | 8        | 43lm      | 0.5W     | 12V DC          |